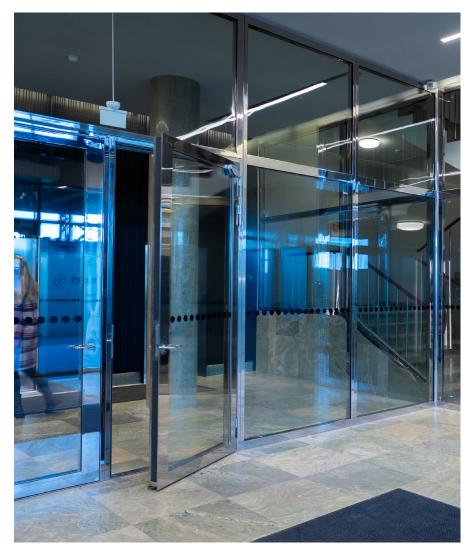

Stålprofil has supplied steel profiles that allowed the appearance to be preserved without compromising safety. Some of the profiles are covered with high-gloss stainless steel sheet and profiled caps on the facade sections.

The redevelopment of Katarinahuset is environmentally certified as BREEAM Excellent, which imposes high standards on both project implementation and the finished building.

| Profile Systems:        | SP 6000/SR, SP 300, SP 500, SP 700                                                   |
|-------------------------|--------------------------------------------------------------------------------------|
| <b>Classifications:</b> | EI30, EI60, RC3                                                                      |
| Built in:               | 1912 and 1936, Renovation year 2020-2024                                             |
| Architect:              | ElinderSten Arkitekter, Reflex Arkitekter                                            |
| Producer:               | Dörrsnabben i Stockholm Plåt (Internally),<br>& Ståldesign AB (Facade and entrances) |