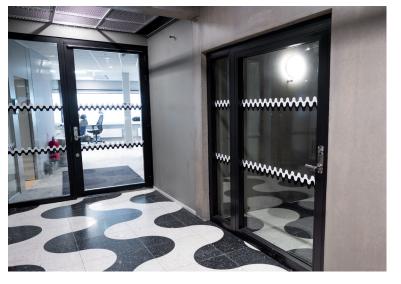

## Våghuset

## Gothenburg

In Masthuggskajen, you'll find Våghuset, an impressive 13-story building with clear elements inspired by the Göta River. Våghuset is a 10,000-square-meter office building completed in 2022, where the design reflects the life and dynamics of water, including contrasting features on sections that have been fire and burglary classified by Stålprofil.

Våghuset is a BREEAM-certified building with an Excellent rating, indicating high standards for sustainable material selection, natural light, and air quality. The Masthuggskajen project, which includes Våghuset and Brick Studios, is also the first urban development project to be awarded certification for sustainable urban development as part of the Citylab project.