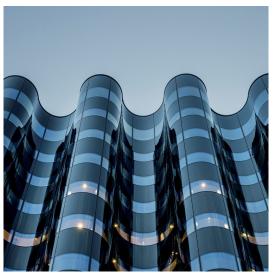

## Våghuset

## Gothenburg

In Masthuggskajen, you'll find Våghuset, an impressive 13-story building with clear elements inspired by the Göta River. Våghuset is a 10,000-square-meter office building completed in 2022, where the design reflects the life and dynamics of water, including contrasting features on sections that have been fire and burglary classified by Stålprofil.