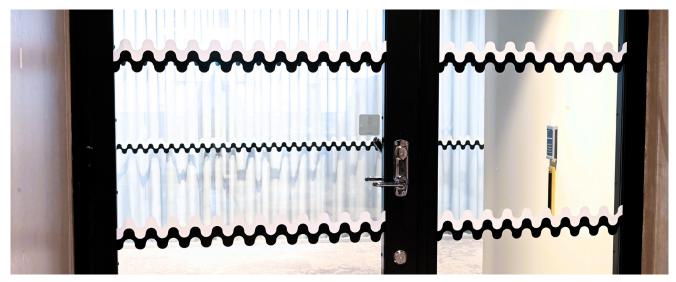

## Gothenburg

In Masthuggskajen, you'll find Våghuset, an impressive 13-story building with clear elements inspired by the Göta River. Våghuset is a 10,000-square-meter office building completed in 2022, where the design reflects the life and dynamics of water, including contrasting features on sections that have been fire and burglary classified by Stålprofil.

**Profile systems:** Stålprofil system SP 300, SP 500, SP 700

**Classifications:** EI60. RC3 **Built in:** 2022

**Architect:** White Arkitekter

**Construction company: NCC AB** 

**Producer:** Fasadsystem Stål i Borås AB