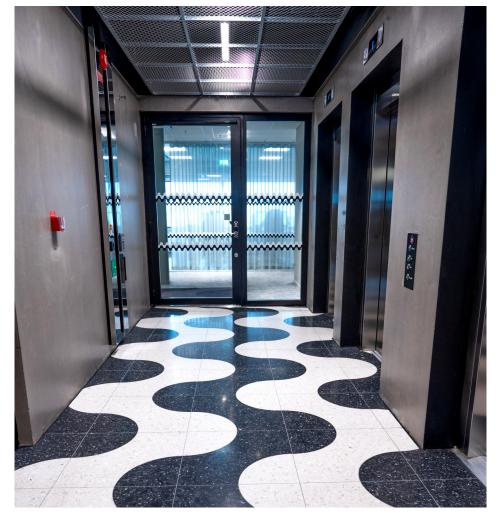

## Våghuset

## Gothenburg

In Masthuggskajen, you'll find Våghuset, an impressive 13-story building with clear elements inspired by the Göta River. Våghuset is a 10,000-square-meter office building completed in 2022, where the design reflects the life and dynamics of water, including contrasting features on sections that have been fire and burglary classified by Stålprofil.

Våghuset is a BREEAM-certified building with an Excellent rating, indicating high standards for sustainable material selection, natural light, and air quality. The Masthuggskajen project, which includes Våghuset and Brick Studios, is also the first urban development project to be awarded certification for sustainable urban development as part of the Citylab project.

**Profile systems:** Stålprofil system SP 300, SP 500, SP 700

**Classifications:** EI60. RC3 **Built in:** 2022

**Architect:** White Arkitekter

**Construction company: NCC AB** 

**Producer:** Fasadsystem Stål i Borås AB