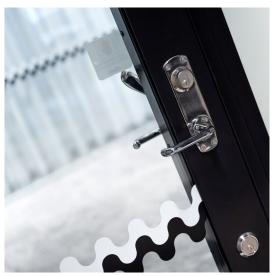

## Våghuset

## Gothenburg

In Masthuggskajen, you'll find Våghuset, an impressive 13-story building with clear elements inspired by the Göta River. Våghuset is a 10,000-square-meter office building completed in 2022, where the design reflects the life and dynamics of water, including contrasting features on sections that have been fire and burglary classified by Stålprofil.

**Profile systems:** Stålprofil system SP 300, SP 500, SP 700

**Classifications:** EI60. RC3 **Built in:** 2022

**Architect:** White Arkitekter

**Construction company: NCC AB** 

**Producer:** Fasadsystem Stål i Borås AB