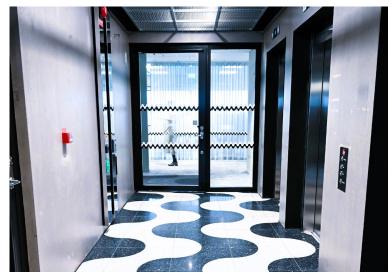

## Gothenburg

In Masthuggskajen, you'll find Våghuset, an impressive 13-story building with clear elements inspired by the Göta River. Våghuset is a 10,000-square-meter office building completed in 2022, where the design reflects the life and dynamics of water, including contrasting features on sections that have been fire and burglary classified by Stålprofil.

**Profile systems:** Stålprofil system SP 300, SP 500, SP 700

**Classifications:** EI60. RC3 **Built in:** 2022

**Architect:** White Arkitekter

**Construction company: NCC AB** 

**Producer:** Fasadsystem Stål i Borås AB