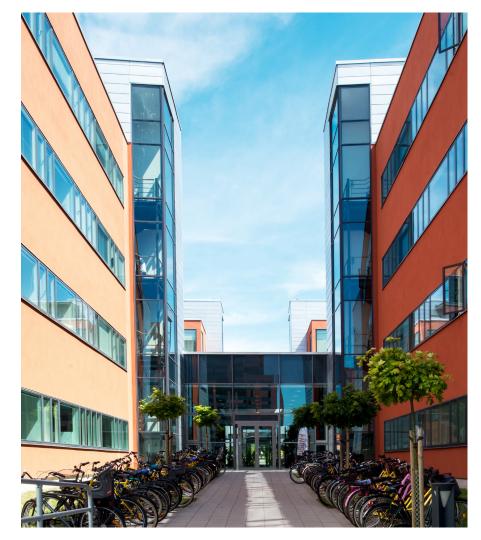

### **IDEON/Edison Park**

## Lund

| Door and wall partitions: | Steel profile systems SP 35000 and SP 76500            |
|---------------------------|--------------------------------------------------------|
| Built in:                 | 2007                                                   |
| Architect:                | Liljewall Architects                                   |
| Construction company:     | Rekab Entreprenad AB                                   |
| Producer:                 | ALAB, EAB and MaxiDoor, assembly by<br>Bogrens glas AB |

Edison Park, near Ideon in northern Lund, is attractive for growing companies in medicine, chemistry, electronics and IT. The area opens up opportunities for small growth companies as well as large, established companies in a creative and inspiring setting.

For Edison Park, we supplied steel profiles from both SP 35000 and SP 76500. The property owner is Fastighets AB Briggen in Öresund.