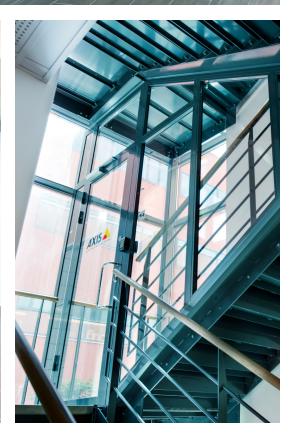

For Edison Park, we supplied steel profiles from both SP 35000 and SP 76500. The property owner is Fastighets AB Briggen in Öresund.

#### Details that create possibilities:

- Extra narrow and wide profiles
  Profiles adapted for module locks
  Arches, round windows and arched doors