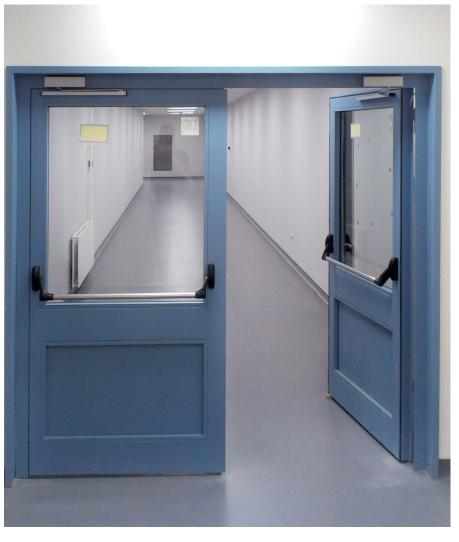

## Sarajevo

The Clinical Center University of Sarajevo is one of the leading medical institutes of Bosnia-Herzegovina. Research and care are gathered here under one roof.

High fire protection requirements were in place for the building when it was constructed and our fire-insulated profiles from system SP 76500 were part of the solution.

**Door and wall partitions:** Steel profile system SP 76500

Other: Requirement for fire-insulated profiles

Built in: 2013

**Construction company:** Unigradnja d.o.o.

**Producer:** Zalmo d.o.o., Mostar, BiH