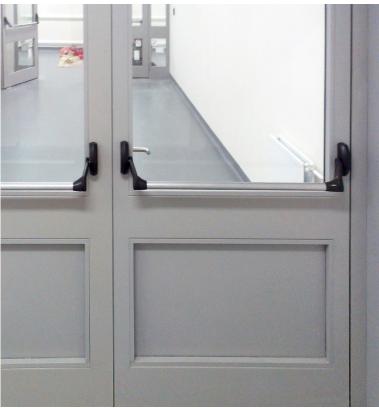

## Sarajevo

The Clinical Center University of Sarajevo is one of the leading medical institutes of Bosnia-Herzegovina. Research and care are gathered here under one roof.

High fire protection requirements were in place for the building when it was constructed and our fire-insulated profiles from system SP 76500 were part of the solution.

**Door and wall partitions:** Steel profile system SP 76500

Other: Requirement for fire-insulated profiles

Built in: 2013

**Construction company:** Unigradnja d.o.o.

**Producer:** Zalmo d.o.o., Mostar, BiH