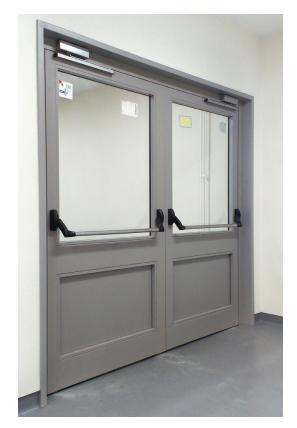

**Door and wall partitions:** Steel profile system SP 76500

Other: Requirement for fire-insulated profiles

Built in: 2013

**Construction company:** Unigradnja d.o.o.

**Producer:** Zalmo d.o.o., Mostar, BiH