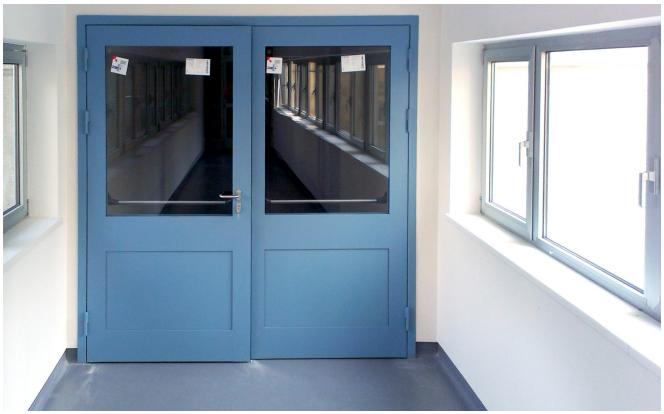

## Sarajevo

The Clinical Center University of Sarajevo is one of the leading medical institutes of Bosnia-Herzegovina. Research and care are gathered here under one roof.

High fire protection requirements were in place for the building when it was constructed and our fire-insulated profiles from system SP 76500 were part of the solution.

**Door and wall partitions:** Steel profile system SP 76500

Other: Requirement for fire-insulated profiles

Built in: 2013

**Construction company:** Unigradnja d.o.o.

**Producer:** Zalmo d.o.o., Mostar, BiH