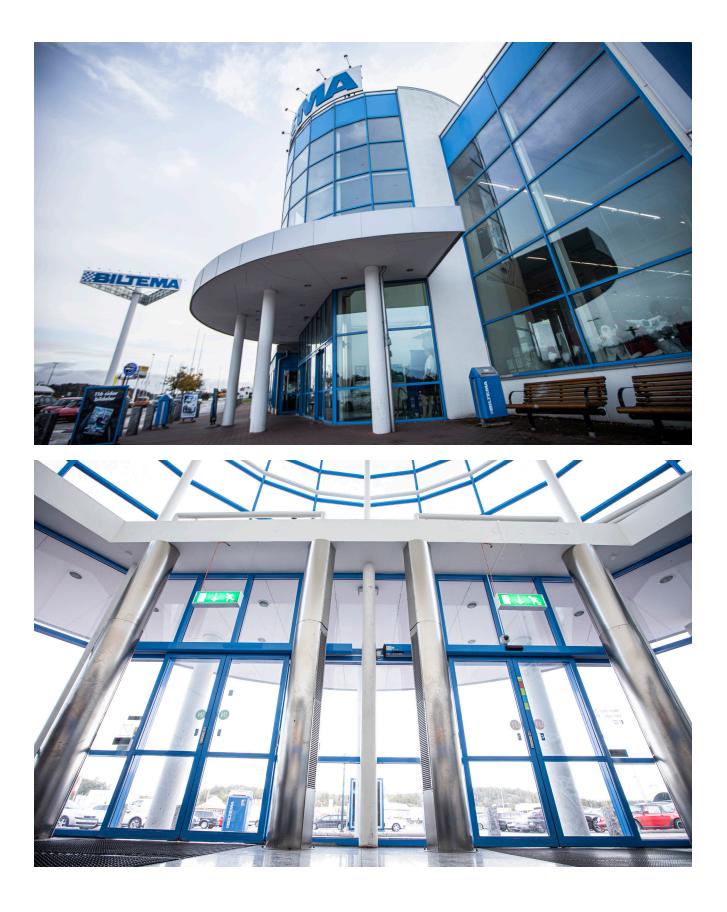

### Biltema

| Door and wall partitions: | Steel profile systems SP 56500 a<br>SP 6000 |
|---------------------------|---------------------------------------------|
| Built in:                 | 2006                                        |
| Producer:                 | ALAB                                        |

## Uddevalla

Since first opening in Linköping in 1983, Biltema Department Store have quickly multiplied. Today there are nearly 140 warehouses around the Nordic region and we have supplied steel profiles for facade, doorway and entrance partitions to several establishments in southern Sweden.

### Biltema Uddevalla