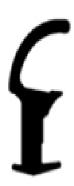

## PRODUCT DESCRIPTION

SP 40035-/1 is a sealing strip made of chloroprene solid rubber.

The reference service life is estimated to be in the range 10-40 years and should be stored in a dark and cool place (10-25  $^{\circ}$  C) in a ventilated area.

## **APPLICATION AREA**

 $\cdot$  Profile for sealing between door leaf and frame.

| TEKNISKA DATA      |                                                           |
|--------------------|-----------------------------------------------------------|
| COMPOSION          | Extruded profile in chloroprene solid rubber for sealing. |
| COLOR              | Black                                                     |
| LENGTH             | 300m                                                      |
| WEIGHT             | 0.07kg/m                                                  |
| PACKAGING          | 600x300x200mm                                             |
| MATERIAL STRUCTURE | Lightweight and flexible roll material                    |